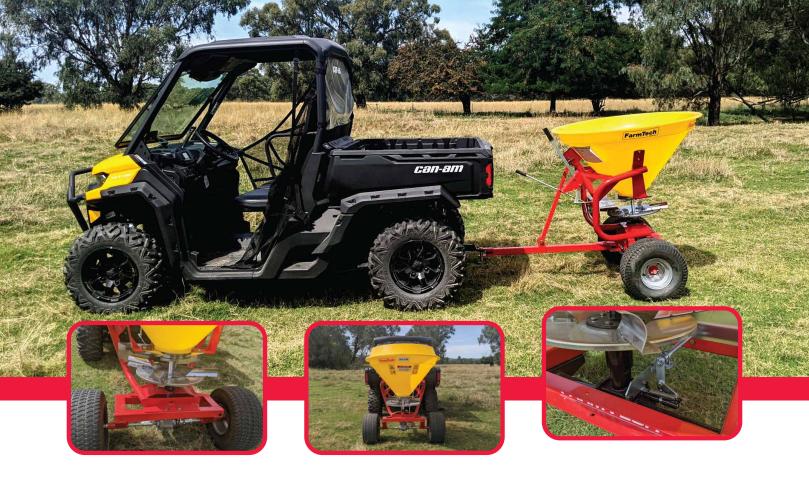

## Standard Features Include

- **Heavy duty frame** Designed with a square frame structure to maximize durability.
- Heavy duty poly hopper It is made of PE material, so it is not crushed even by strong impact and is hard, durable and resistant to corrosion.
- Hopper Volume 200 340 liters
- Spreading width adjustment 6m 12m
- Ground driven system Power is not necessary since it is spreaded by the rotation of the wheel. It can be used by attaching it to ATV or UTV
- Stainless steel parts Hopper, prevention plate, spinner disc and vanes are made of stainless steel material to reduce corrosion.
- **Accurate rate control lever** Installing lever guide pin to lock in the lever on desired rate.
- Height adjustable drawbar The height of the drawbar is adjustable, so it is convenient to level it while working.
- **Electric remote control system(Option):** 
  - A system that controls the capacity without opening the rear door inside the tractor
  - No rear windshield damage when the spreader is lifted