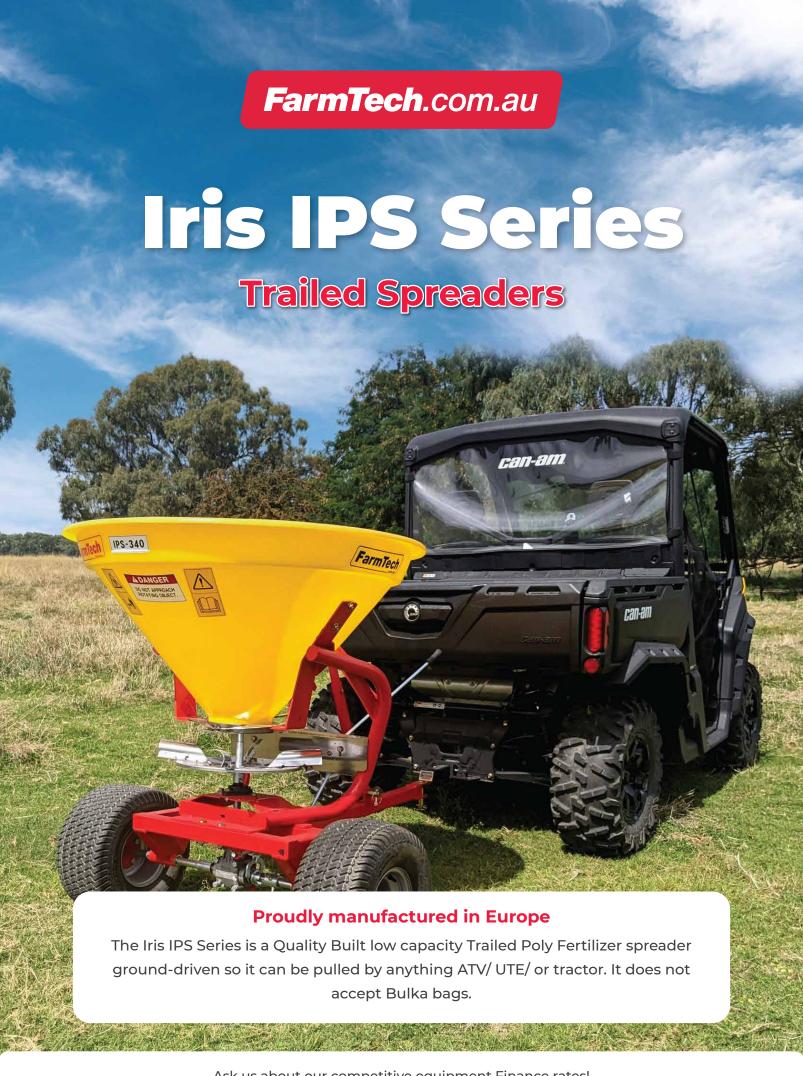

## Standard Features Include

- **Heavy duty frame** Designed with a square frame structure to maximize durability.
- Heavy duty poly hopper It is made of PE material, so it is not crushed even by strong impact and is hard, durable and resistant to corrosion.
- Hopper Volume 200 340 liters
- Spreading width adjustment 6m 12m
- Ground driven system Power is not necessary since it is spreaded by the rotation of the wheel. It can be used by attaching it to ATV or UTV
- Stainless steel parts Hopper, prevention plate, spinner disc and vanes are made of stainless steel material to reduce corrosion.
- **Accurate rate control lever** Installing lever guide pin to lock in the lever on desired rate.
- Height adjustable drawbar The height of the drawbar is adjustable, so it is convenient to level it while working.
- **Electric remote control system(Option):** 
  - A system that controls the capacity without opening the rear door inside the tractor
  - No rear windshield damage when the spreader is lifted